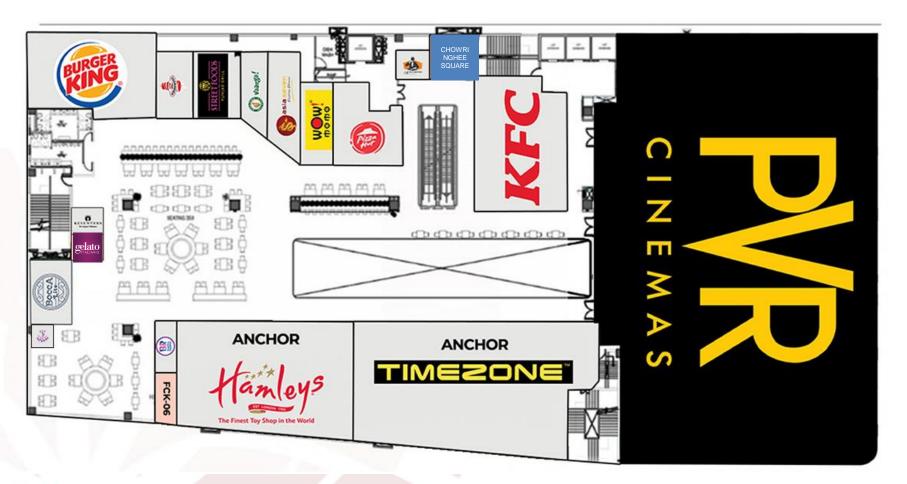

### THIRD FLOOR

### **LIST OF BRANDS**

| THE EVER GREEN | THE EVER GREEN  | THE EVER GREEN | FOOD COURT BRANDS           |
|----------------|-----------------|----------------|-----------------------------|
| LOUIS PHILLIPE | SKECHERS        | GINI & JONNY   | PIZZA HUT                   |
| ARROW          | HIMALAY OPTICAL | VOYLLA         | KFC                         |
| US POLO        | SUCCESS         | HOUSE OF CANDY | WOW MOMO                    |
| MANYAVAR       | 3000233         | SOCH           | ASIA SEVEN                  |
| GO COLOR       | VAN HEUSEN MEN  | SAMSONITE      | VAANGO                      |
| W              | LENSKART        | JOCKEY         | STREET FOOD BY PUNJAB GRILL |
|                |                 | TRENDS MEN     | SHAWARMA HUT                |
| INDULGE        | INDIAN TERRAIN  | МОСНІ          | BURGER KING                 |
| BIBA           | ALLEN SOLLY     | CROCS          | BIRYANI BOX                 |
| RANGRITI       |                 | MUFTII         | TEA JUNCTION                |
| AURELIA        | SUGAR           | SPYKAR         | BOCCA LITE                  |
| BAGGIT         | NOW GROCERY     |                | WAFFLE BITE                 |
| 5,001          |                 |                | KEVENTERS                   |
|                |                 |                | TURQUOISE ICE CREAM         |