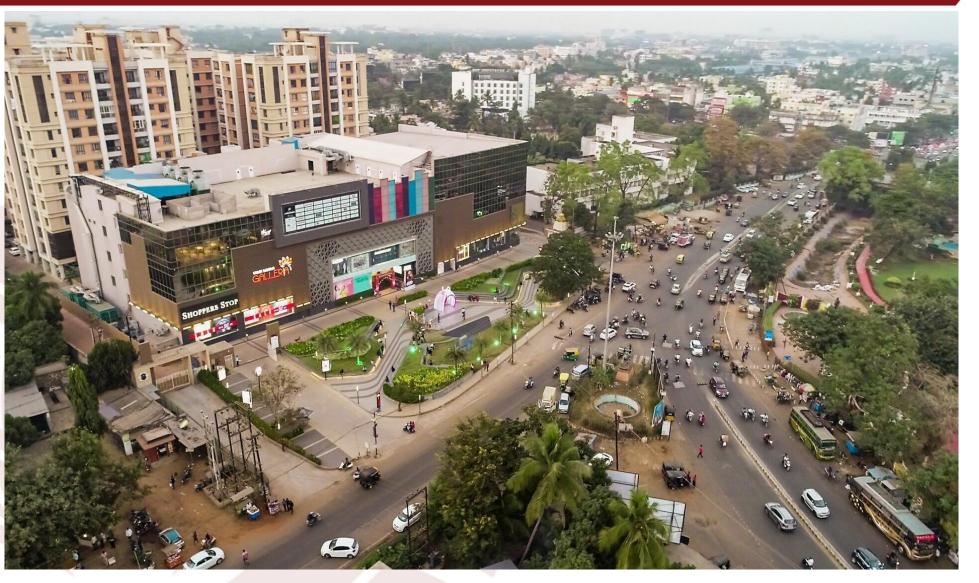

## **ABOUT UTKAL KANIKA GALLERIA**

- A luxury shopping mall located in the heart of Bhubaneswar at Kalpana Square opposite Orissa State Museum.
- Spread over 2,40,000 square feet
- Ground +3 floors of Retail and 2 levels of Basement with a capacity to accommodate 300 cars
- Fully Air-Conditioned Shopping Mall
- Staggering 300ft Modern Facade with a combination of Glass, Wooden Planks, Aluminum
  - Perforated Jali & Aluminum Composite Panels
- Retail spaces ranging from 500 square feet to 1800 square feet
- > Within a 5 km radius, the entire city's premium residential area exists

### MALL SNAP SHOT

() ItkalGalleria