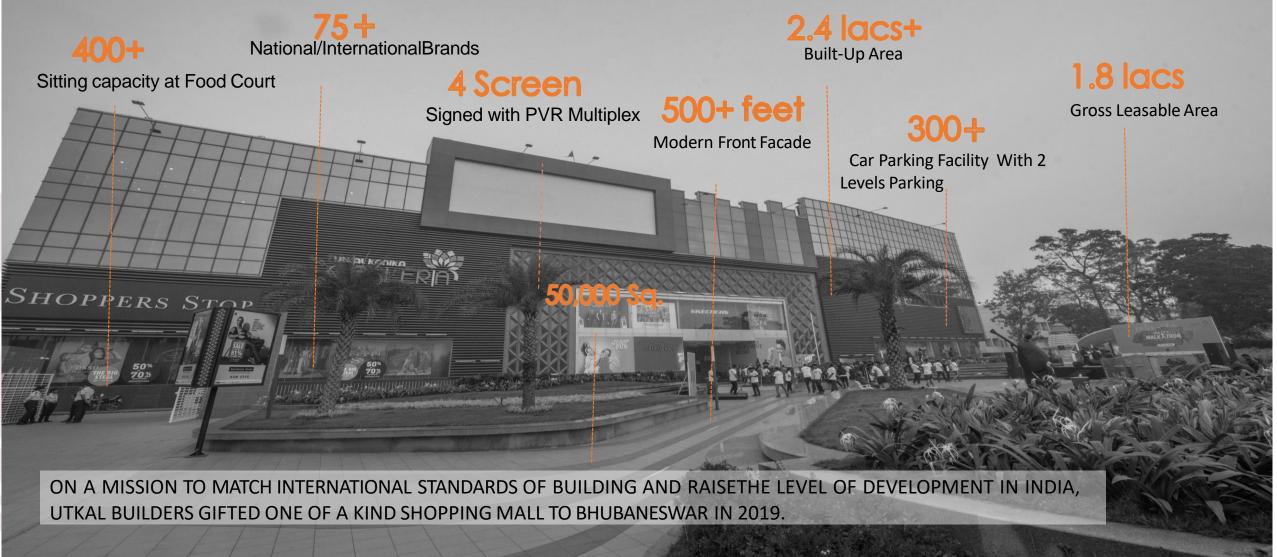

## **ABOUT UTKAL KANIKA GALLERIA**

- A luxury shopping mall located in the heart of Bhubaneswar at Kalpana Square opposite Orissa State Museum.
- Spread over 2,40,000 square feet
- Ground +3 floors of Retail and 2 levels of Basement with a capacity to accommodate 300 cars
- Fully Air-Conditioned Shopping Mall
- Staggering 300ft Modern Facade with a combination of Glass, Wooden Planks, Aluminum
  - Perforated Jali & Aluminum Composite Panels
- Retail spaces ranging from 500 square feet to 1800 square feet
- > Within a 5 km radius, the entire city's premium residential area exists

### MALL KEY POINTS