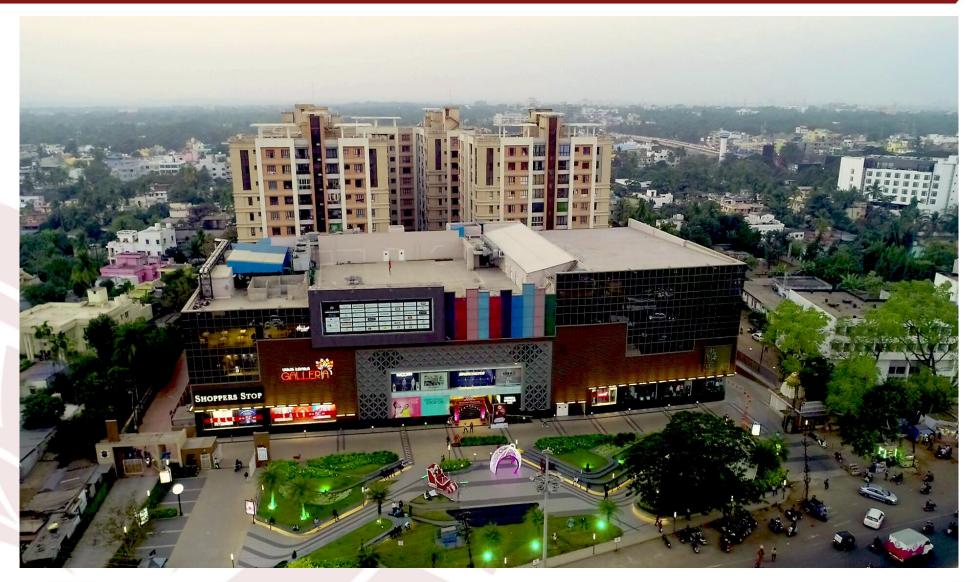

## **ABOUT UTKAL KANIKA GALLERIA**

- A luxury shopping mall located in the heart of Bhubaneswar at Kalpana Square opposite Orissa State Museum.
- Spread over 2,40,000 square feet
- Ground +3 floors of Retail and 2 levels of Basement with a capacity to accommodate 300 cars
- Fully Air-Conditioned Shopping Mall
- Staggering 300ft Modern Facade with a combination of Glass, Wooden Planks, Aluminum
  - Perforated Jali & Aluminum Composite Panels
- Retail spaces ranging from 500 square feet to 1800 square feet
- > Within a 5 km radius, the entire city's premium residential area exists

### MALL EXTERIOR

#### () ItkalGalleria