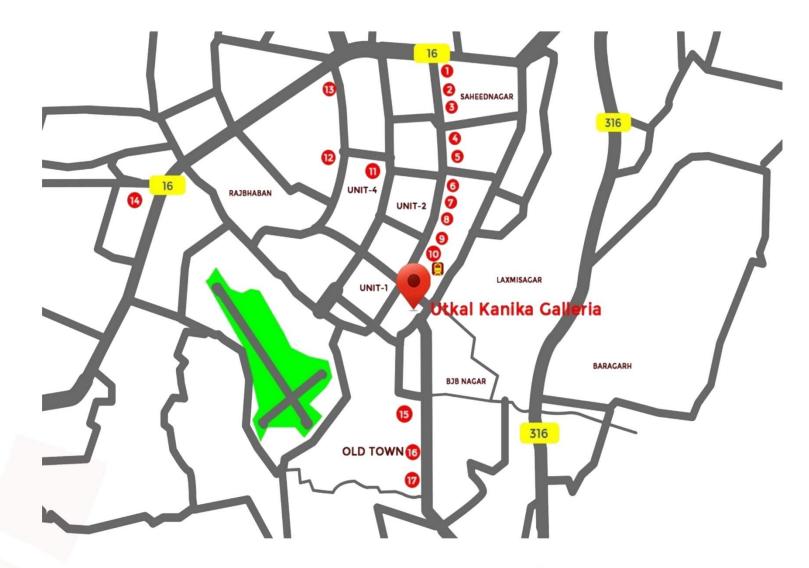

## **CORPORATE OFFICE CATCHMENT**

#### **OFFICE CATCHMENT SNAPSHOT** (WITHIN 5KM) 19 SAIL SAHEEDNAGAR **GOVERNER HOUSE Commissionerate of Police** 316 **Bhubaneswar Club** 21 Secretariate **Odisha Legislative Assembly** RAJBHABAN UNIT-2 6 **BDA** 2 UNIT-4 **ITC Fortune Kalinga Ashok** LAXMISAGAR **State Museum** UNIT-1 bmc museum Otkal Kanika Galleria **Sub Register Office** 13. Khordha discrict court BARAGARH 14. BJB Autonomouse College BJB NAGAR **Odisha Tourism** 17 14 16. Mescosteel 316 17. Axis Bank 15 OLD TOWN **18. BJEM** 16 19. IMFA 20. L&T Finance 21. Bmc Office