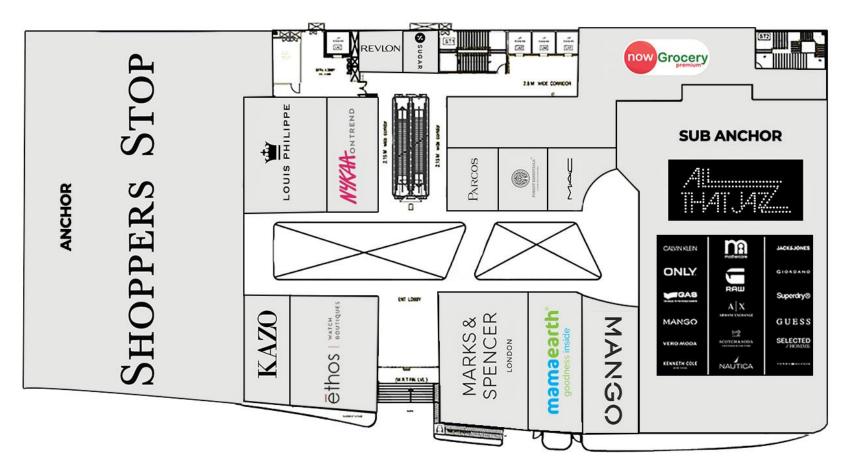

|
| Utkal University                               |
| C.V Raman Global University                    |
| Xavier Institute of Fashion Technology         |
| National Institute of Fashion Technology       |
|                                                |

Birla Global University

### **OUTDOOR ACTIVITES & EAT OUT BEHAVIOR AND FOOD HABITS.**

- Visiting multiplex /theatres and fine dine-in restaurants is largely preferred
- Indian & Chinese fast food likely to draw attention and increase craving. However, local odia to be also on offering
- Consumers look for unique experience / good ambience and best quality of food while eating out
- Interest level for Bhubaneshwar lies in entertainment & food



### **MALL SNAP SHOT**







### **BRANDS OPERATIONAL**





#### **GROUND FLOOR**



f 🞯 / UtkalGalleria

**FIRST FLOOR** 



#### FIRST FLOOR



f 🞯 / UtkalGalleria



#### SECOND FLOOR



f 🞯 / UtkalGalleria



### THIRD FLOOR















#### () ItkalGalleria









































#### () ItkalGalleria



### MALL FACADE







## LANDSCAPE PLAZA





() ItkalGalleria



### MALL INTERIORS









### MALL INTERIORS







#### () Ø / UtkalGalleria

### MALL EXTERIOR







#### () ItkalGalleria

### MALL MARKETING & EVENTS







#### () ItkalGalleria

### MALL MARKETING & EVENTS







### **PARKING AREA**







### **LIST OF BRANDS**

() / UtkalGalleria



| LUXURY BRANDS             | BRANDS UNDER<br>ALL THAT JAZZ | FIRST IN BHUBANESWAR | ENTERTAINMENT     |
|---------------------------|-------------------------------|----------------------