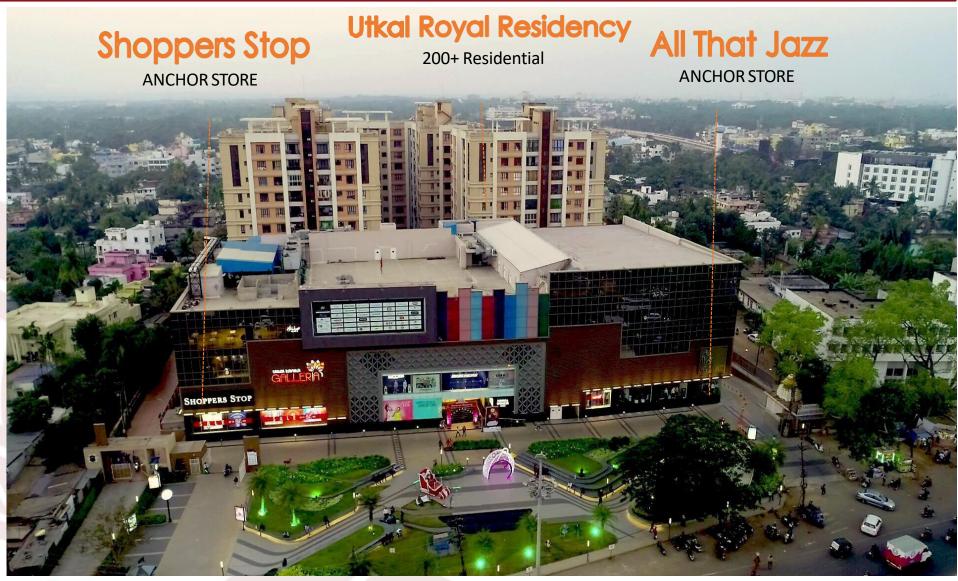

## **ABOUT UTKAL KANIKA GALLERIA**

- A luxury shopping mall located in the heart of Bhubaneswar at Kalpana Square opposite Orissa State Museum.
- Spread over 2,40,000 square feet
- Ground +3 floors of Retail and 2 levels of Basement with a capacity to accommodate 300 cars
- Fully Air-Conditioned Shopping Mall
- Staggering 300ft Modern Facade with a combination of Glass, Wooden Planks, Aluminum
  - Perforated Jali & Aluminum Composite Panels
- Retail spaces ranging from 500 square feet to 1800 square feet
- > Within a 5 km radius, the entire city's premium residential area exists

### MALL SNAP SHOT

() ItkalGalleria