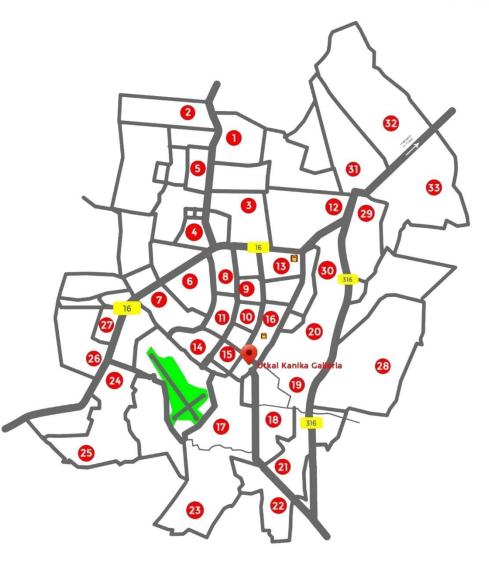

### **RESIDENTIAL CATCHMENT**

#### RESIDENTIAL AREA (WITHIN 10KM)

- 1. Patia
- 2. Kalinga international
- 3. Mancheswar
- 4. Jaydev Vihar
- 5. Chandrasekherpur
- 6. Sastri Nagar
- 7. Gopobandhu Nagar
- 8. Bhoi Nagar
- 9. Unit-9
- 10. Ashok Nagar
- 11. Keshri Nagar
- 12. Satya Vihar
- 13. Saheed Nagar
- 14. Ganga Nagar
- 15. Bapuji Nagar
- **16. Kharbel Nagar**
- 17. Siva Nagar
- **18. BJB Nagar**
- **19. Biswanath Nagar**

#### f 🞯 / UtkalGalleria

22. Nua Goan
23. Sundarpada
24. Jagamara
25. Patrapada
26. Khandagiri
27. Barmunda
28. Baragarh
29. Hi- Tech Medical College
30. Bomikhal
31. Hanspal
32. Haridaspur
33. Balianta

20. Laxmi Sagar

**21.** Sishupagarh